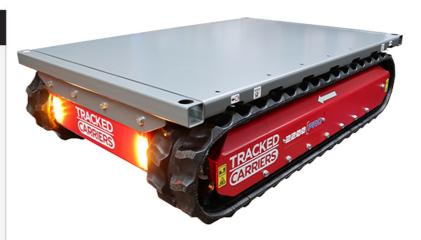

The 2200 series from Dewsbury & Proud offers an unrivalled method of transporting heavy goods through confined spaces or over soft terrain. Only 950mm wide, it uses state-of-the-art technology whilst being simple to operate, reliable and easy to maintain. Increased features such as gradient monitoring, information feedback and a smart auxiliary output, ideal when increased safety measures are required or powered attachments make the job easier.