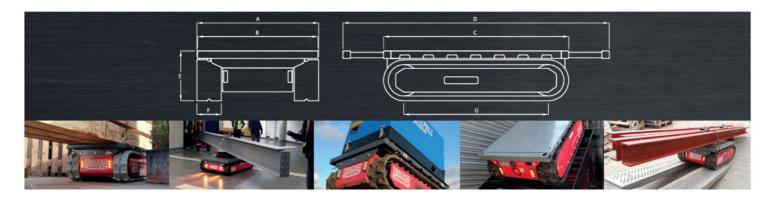

| DIMENSIONS | Width overall (A)          | 950mm  |
|------------|----------------------------|--------|
|            | Width of bed (B)           | 940mm  |
|            | Length of bed/overall (C)  | 1260mm |
|            | Length extended (D)        | 1910mm |
| Π̈́        | Height (E)                 | 365mm  |
|            | Track width (F)            | 180mm  |
|            | Track length on ground (G) | 1100mm |
|            | Ground clearance (centre)  | 80mm   |