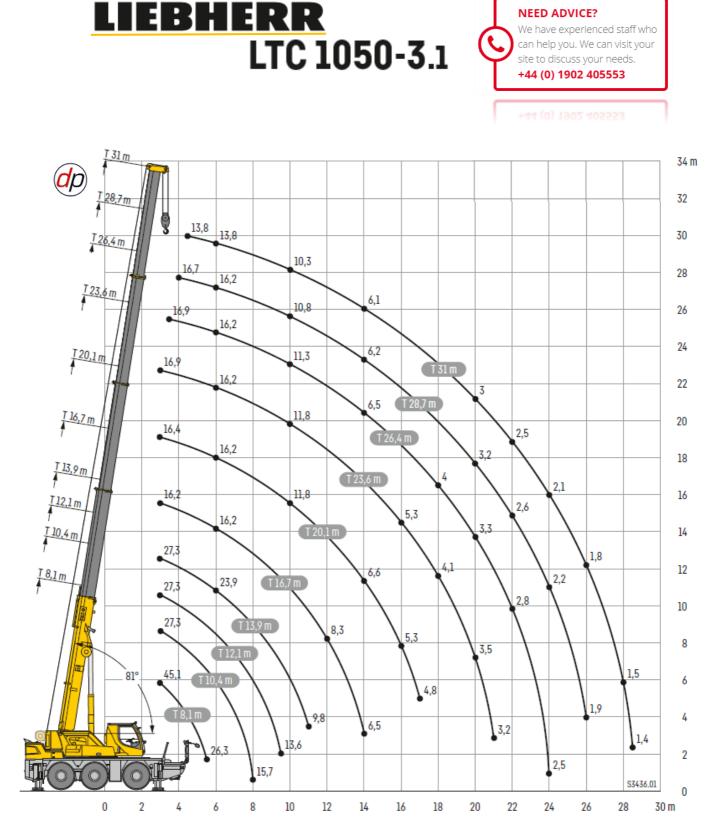

## 50 TONNE CITY CRANE (LIEBHERR LTC 1050-3.1)

| ٨    |                                       | 10/-   | 101-   | 170-   |        | 201-   | 27.6-  |        |        |      |      |
|------|---------------------------------------|--------|--------|--------|--------|--------|--------|--------|--------|------|------|
| -    | 8,1 m                                 | 10,4 m | 12,1 m | 13,9 m | 16,7 m | 20,1 m | 23,6 m | 26,4 m | 28,7 m | 31 m |      |
| 3    | 45,1                                  | 27,3   | 27,3   | 27,3   | 16,2   | 16,4   | 16,9   |        | (      |      | 3    |
| 3,5  | 42                                    | 27,3   | 27,3   | 27,3   | 16,2   | 16,2   | 16,6   | 16,9   |        |      | 3,5  |
| 4    | 38,3                                  | 27,3   | 27,3   | 27,3   | 16,2   | 16,2   | 16,3   | 16,6   | 16,7   |      | 4    |
| 4,5  | 34,2                                  | 27,3   | 27,3   | 27,3   | 16,2   | 16,2   | 16,2   | 16,3   | 16,5   | 13,8 | 4,5  |
| 5    | 30,5                                  | 27,3   | 27,3   | 27,3   | 16,2   | 16,2   | 16,2   | 16,2   | 16,3   | 13,8 | 5    |
| 5,5  | 26,3                                  | 26,9   | 26,8   | 26,4   | 16,2   | 16,2   | 16,2   | 16,2   | 16,2   | 13,8 | 5,5  |
| 6    |                                       | 24,3   | 24,1   | 23,9   | 16,2   | 16,2   | 16,2   | 16,2   | 16,2   | 13,8 | 6    |
| 7    |                                       | 19,6   | 19.3   | 19,1   | 16,2   | 16.2   | 16.2   | 16,2   | 16.1   | 13.6 | 7    |
| 8    |                                       | 15,7   | 16,2   | 16,2   | 16,2   | 16     | 15,9   | 14,9   | 14,3   | 13,2 | 8    |
| 9    |                                       |        | 13.6   | 13.6   | 14.1   | 14,1   | 13,7   | 13     | 12,4   | 11.9 | 9    |
| 10   |                                       |        |        | 11,4   | 11,6   | 11,8   | 11,8   | 11,3   | 10,8   | 10,3 | 10   |
| 11   |                                       |        |        | 9,8    | 10     | 10,1   | 10     | 9,8    | 9,5    | 9,1  | 11   |
| 12   |                                       | 1      |        |        | 8,3    | 8,4    | 8,4    | 8,3    | 8      | 7.8  | 12   |
| 13   |                                       |        |        |        | 7,3    | 7,4    | 7,4    | 7,3    | 7,1    | 6,9  | 13   |
| 14   |                                       |        |        |        | 6,5    | 6,6    | 6,6    | 6,5    | 6,2    | 6,1  | 14   |
| 15   |                                       |        |        |        |        | 5,9    | 5,9    | 5,8    | 5,6    | 5.4  | 15   |
| 16   |                                       |        |        |        |        | 5,3    | 5,3    | 5,2    | 5      | 4,7  | 16   |
| 17   |                                       |        |        |        |        | 4,8    | 4,6    | 4,5    | 4,2    | 4    | 17   |
| 18   |                                       |        |        |        |        |        | 4,1    | 4      | 3,8    | 3,7  | 18   |
| 19   |                                       |        |        |        |        |        | 3,8    | 3.6    | 3,5    | 3,3  | 19   |
| 20   |                                       |        |        |        |        |        | 3,5    | 3,3    | 3,2    | 3    | 20   |
| 21   |                                       |        |        |        |        |        | 3,2    | 3,1    | 2,9    | 2,7  | 21   |
| 22   |                                       |        |        |        | -      |        |        | 2,8    | 2,6    | 2,5  | 22   |
| 23   |                                       |        |        |        |        |        |        | 2,6    | 2,4    | 2,3  | 23   |
| 24   | · · · · · · · · · · · · · · · · · · · |        |        |        |        |        |        | 2,5    | 2,2    | 2,1  | 24   |
| 25   |                                       |        |        |        |        |        |        |        | 2,1    | 1.9  | 25   |
| 26   |                                       |        |        |        |        |        |        |        | 1.9    | 1,8  | 26   |
| 27   |                                       |        |        |        |        |        |        |        | 0.446  | 1.6  | 27   |
| 28   |                                       |        |        |        |        |        |        |        |        | 1,5  | 28   |
| 28,5 |                                       |        |        |        |        |        |        |        |        | 1,4  | 28,5 |
| 0°   | 13,8                                  | 10,3   | 8,2    | 7      | 5,6    | 4,1    | 3,2    | 2,5    | 1,9    | 1,4  | 0°   |