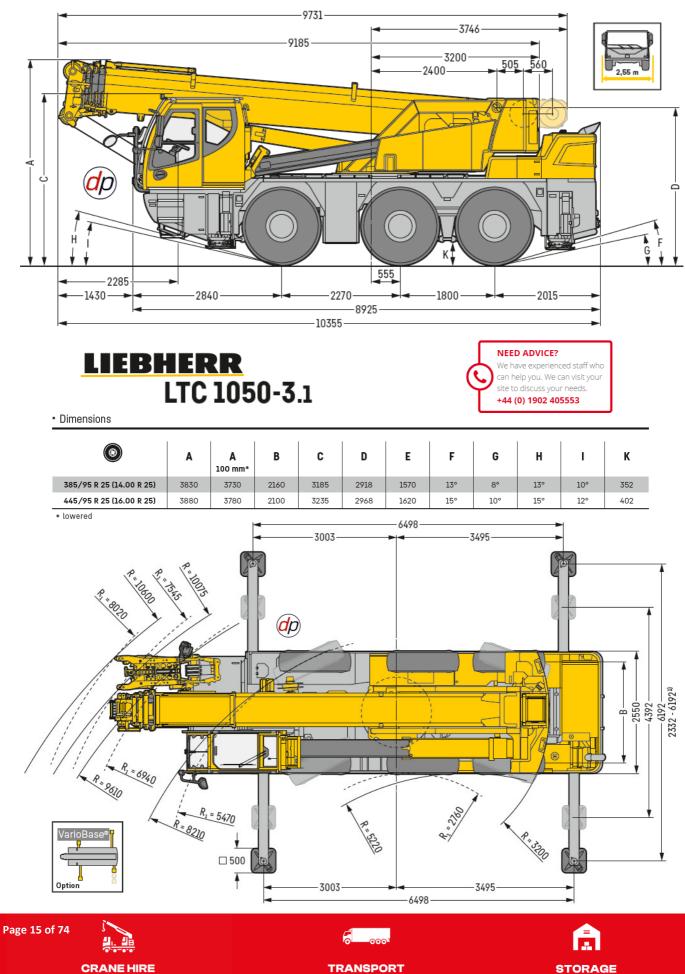

## 50 TONNE CITY CRANE (LIEBHERR LTC 1050-3.1)

| ٨    |                                       | 10/-   | 101-   | 170-   |        | 201-   | 27.6-  |        |        |      |      |
|------|---------------------------------------|--------|--------|--------|--------|--------|--------|--------|--------|------|------|
| -    | 8,1 m                                 | 10,4 m | 12,1 m | 13,9 m | 16,7 m | 20,1 m | 23,6 m | 26,4 m | 28,7 m | 31 m |      |
| 3    | 45,1                                  | 27,3   | 27,3   | 27,3   | 16,2   | 16,4   | 16,9   |        | (      |      | 3    |
| 3,5  | 42                                    | 27,3   | 27,3   | 27,3   | 16,2   | 16,2   | 16,6   | 16,9   |        |      | 3,5  |
| 4    | 38,3                                  | 27,3   | 27,3   | 27,3   | 16,2   | 16,2   | 16,3   | 16,6   | 16,7   |      | 4    |
| 4,5  | 34,2                                  | 27,3   | 27,3   | 27,3   | 16,2   | 16,2   | 16,2   | 16,3   | 16,5   | 13,8 | 4,5  |
| 5    | 30,5                                  | 27,3   | 27,3   | 27,3   | 16,2   | 16,2   | 16,2   | 16,2   | 16,3   | 13,8 | 5    |
| 5,5  | 26,3                                  | 26,9   | 26,8   | 26,4   | 16,2   | 16,2   | 16,2   | 16,2   | 16,2   | 13,8 | 5,5  |
| 6    |                                       | 24,3   | 24,1   | 23,9   | 16,2   | 16,2   | 16,2   | 16,2   | 16,2   | 13,8 | 6    |
| 7    |                                       | 19,6   | 19.3   | 19,1   | 16,2   | 16.2   | 16.2   | 16,2   | 16.1   | 13.6 | 7    |
| 8    |                                       | 15,7   | 16,2   | 16,2   | 16,2   | 16     | 15,9   | 14,9   | 14,3   | 13,2 | 8    |
| 9    |                                       |        | 13.6   | 13.6   | 14.1   | 14,1   | 13,7   | 13     | 12,4   | 11.9 | 9    |
| 10   |                                       |        |        | 11,4   | 11,6   | 11,8   | 11,8   | 11,3   | 10,8   | 10,3 | 10   |
| 11   |                                       |        |        | 9,8    | 10     | 10,1   | 10     | 9,8    | 9,5    | 9,1  | 11   |
| 12   |                                       | 1      |        |        | 8,3    | 8,4    | 8,4    | 8,3    | 8      | 7.8  | 12   |
| 13   |                                       |        |        |        | 7,3    | 7,4    | 7,4    | 7,3    | 7,1    | 6,9  | 13   |
| 14   |                                       |        |        |        | 6,5    | 6,6    | 6,6    | 6,5    | 6,2    | 6,1  | 14   |
| 15   |                                       |        |        |        |        | 5,9    | 5,9    | 5,8    | 5,6    | 5.4  | 15   |
| 16   |                                       |        |        |        |        | 5,3    | 5,3    | 5,2    | 5      | 4,7  | 16   |
| 17   |                                       |        |        |        |        | 4,8    | 4,6    | 4,5    | 4,2    | 4    | 17   |
| 18   |                                       |        |        |        |        |        | 4,1    | 4      | 3,8    | 3,7  | 18   |
| 19   |                                       |        |        |        |        |        | 3,8    | 3.6    | 3,5    | 3,3  | 19   |
| 20   |                                       |        |        |        |        |        | 3,5    | 3,3    | 3,2    | 3    | 20   |
| 21   |                                       |        |        |        |        |        | 3,2    | 3,1    | 2,9    | 2,7  | 21   |
| 22   |                                       |        |        |        | -      |        |        | 2,8    | 2,6    | 2,5  | 22   |
| 23   |                                       |        |        |        |        |        |        | 2,6    | 2,4    | 2,3  | 23   |
| 24   | · · · · · · · · · · · · · · · · · · · |        |        |        |        |        |        | 2,5    | 2,2    | 2,1  | 24   |
| 25   |                                       |        |        |        |        |        |        |        | 2,1    | 1.9  | 25   |
| 26   |                                       |        |        |        |        |        |        |        | 1.9    | 1,8  | 26   |
| 27   |                                       |        |        |        |        |        |        |        | 0.446  | 1.6  | 27   |
| 28   |                                       |        |        |        |        |        |        |        |        | 1,5  | 28   |
| 28,5 |                                       |        |        |        |        |        |        |        |        | 1,4  | 28,5 |
| 0°   | 13,8                                  | 10,3   | 8,2    | 7      | 5,6    | 4,1    | 3,2    | 2,5    | 1,9    | 1,4  | 0°   |