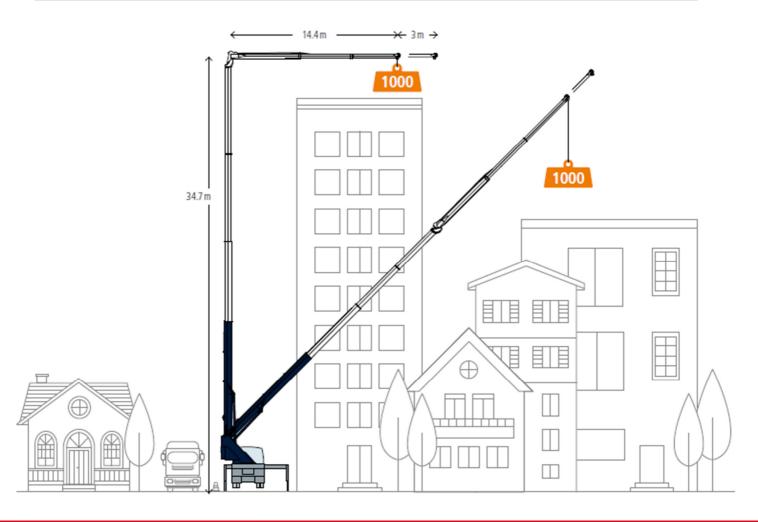

## <u>6 TONNE TRUCK CRANE – (BÖCKER AK 48)</u>

#### **Tower Crane Mode**

The boom can be set up completely vertical at a 90° angle to the vehicle. In addition, the aluminium boom, which can be hydraulically extended to over 14 m, can be erected in a 180° position with the joint fully extended. In tower crane mode the AK 48 telescopes loads directly into a building thanks to a right-angled jib position.