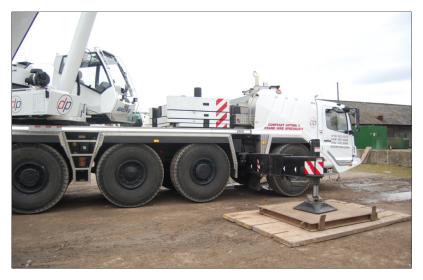

## **THE TIMBER MAT SYSTEM**

COMPRISES OF 70ml 2.950m x 0.920m TIMBER RIGGING MATS.

EACH MAT WEIGHS 200kg
AND CAN BE UNLOADED &
LOADED FROM TRANSPORT
VIA USE OF A FORK LIFT
TRUCK ON SITE OR THE
CRANE IF THE GROUND
CONDITIONS PERMIT.

TOTAL COVERAGE AREA = 2.714m

THE TIMBER MAT SYSTEM CAN BE USED WITH VERIOUS COMBINATIONS RANGING FROM ONE TIMBER MAT UNDER EACH OUTRIGGER TO TWO TIMBER RIGGING MATS LAYED TOGETHER AND WITH AN ADDITONAL SMALLER RIGGING MAT ON TOP OFFERING A LARGER COVERAGE AREA = 5.428m