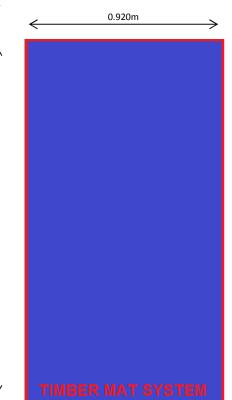

## **THE TIMBER MAT SYSTEM**

COMPRISES OF 70ml 2.950m x 0.920m TIMBER RIGGING MATS.

EACH MAT WEIGHS 200kg
AND CAN BE UNLOADED &
LOADED FROM TRANSPORT
VIA USE OF A FORK LIFT
TRUCK ON SITE OR THE
CRANE IF THE GROUND
CONDITIONS PERMIT.

2.950m