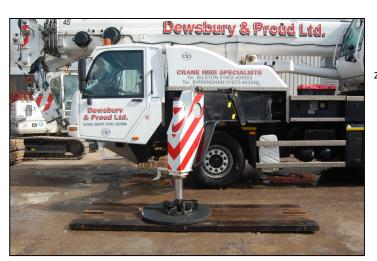

## **THE TIMBER MAT SYSTEM**

COMPRISES OF 70ml 2.950m x 0.920m TIMBER RIGGING MATS.

EACH MAT WEIGHS 200kg
AND CAN BE UNLOADED &
LOADED FROM TRANSPORT
VIA USE OF A FORK LIFT
TRUCK ON SITE OR THE
CRANE IF THE GROUND
CONDITIONS PERMIT.

TOTAL COVERAGE AREA = 2.714m

THE TIMBER MAT SYSTEM CAN BE USED WITH VERIOUS COMBINATIONS RANGING FROM ONE TIMBER MAT UNDER EACH OUTRIGGER TO TWO TIMBER RIGGING MATS LAYED TOGETHER AND WITH AN ADDITONAL SMALLER RIGGING MAT ON TOP OFFERING A LARGER COVERAGE AREA = 5.428m