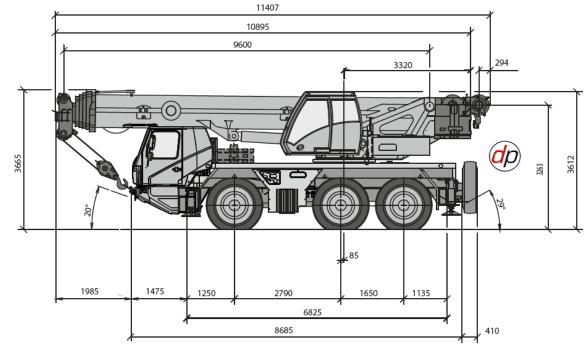

## 60 ALL TERRAIN CRANE - (GROVE GMK3060)

#### 60 ALL TERRAIN CRANE - (GROVE GMK3060)