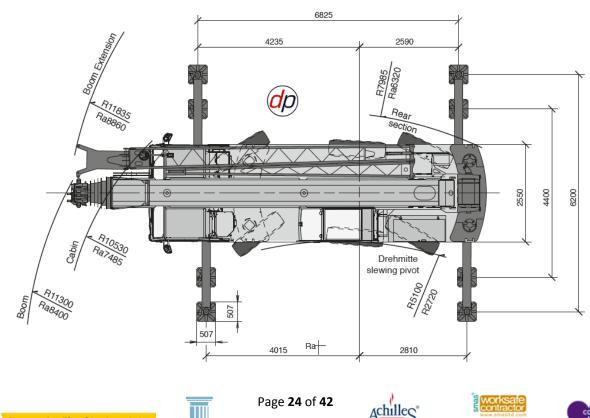

## 60 ALL TERRAIN CRANE - (GROVE GMK3060)

#### 60 ALL TERRAIN CRANE - (GROVE GMK3060)