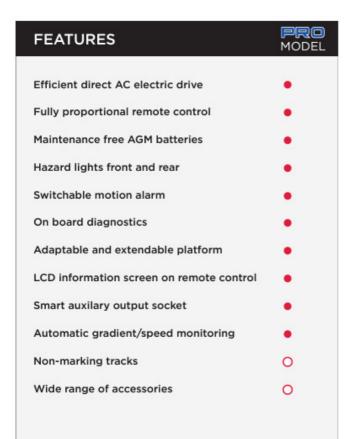

Tel: +44 (0)1902 405553

Email: operations@cranehiremidlands.com

The 2200 series from Dewsbury & Proud offers an unrivalled method of transporting heavy goods through confined spaces or over soft terrain. Only 950mm wide, it uses state-of-the-art technology whilst being simple to operate, reliable and easy to maintain. Increased features such as gradient monitoring, information feedback and a smart auxiliary output, ideal when increased safety measures are required or powered attachments make the job easier.