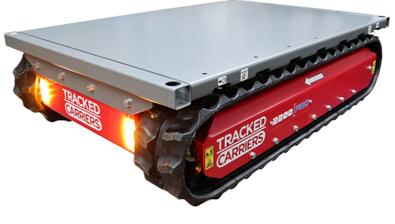

Tel: +44 (0)1902 405553

Email: operations@cranehiremidlands.com

The 2200 series from Dewsbury & Proud offers an unrivalled method of transporting heavy goods through confined spaces or over soft terrain. Only 950mm wide, it uses state-of-the-art technology whilst being simple to operate, reliable and easy to maintain. Increased features such as gradient monitoring, information feedback and a smart auxiliary output, ideal when increased safety measures are required or powered attachments make the job easier.