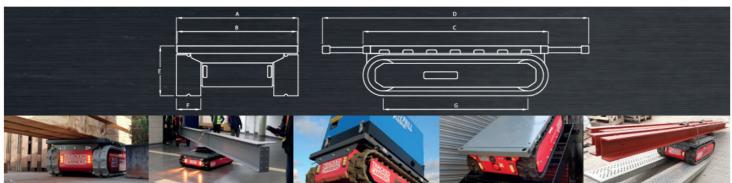

| O = Optional | = As Standard |
|--------------|---------------|
|--------------|---------------|

| DIMENSIONS | Width overall (A)          | 950mm  |
|------------|----------------------------|--------|
|            | Width of bed (B)           | 940mm  |
|            | Length of bed/overall (C)  | 1260mm |
|            | Length extended (D)        | 1910mm |
|            | Height (E)                 | 365mm  |
|            | Track width (F)            | 180mm  |
|            | Track length on ground (G) | 1100mm |
|            | Ground clearance (centre)  | 80mm   |