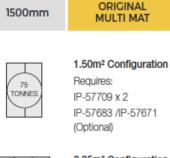

#### **CONFIGURATION OPTIONS**

2.25m<sup>2</sup> Configuration Requires: IP-57709 x 5 IP-57683 /IP-57671 (Optional)

The Multi Mat system has been tested and approved by Lloyds British.