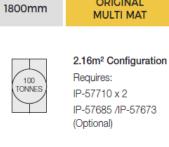

### MULTI MAT SET-UP

Tel: +44 (0)1902 405553

Email: operations@cranehiremidlands.com

1.8m x 1.8m MULTI MAT CRANE OUTRIGGER SYSTEM

#### CONFIGURATION OPTIONS

ORIGINAL

3.24m<sup>2</sup> Configuration Requires: IP-57710 x 5 IP-57685 /IP-57673 (Optional)

The Multi Mat system has been tested and approved by Lloyds British.