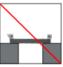

#### Configuration

To be used on firm, level ground. Always ensure that the Power-Pad HD is placed on firm, level ground and is stable before using it to support equipment.

Do not exceed the rated working load capacity of the Power-Pad HD, as this may cause it to fail and result in equipment damage, injury, or even death.

Make sure that the load is centered on the Power-Pad HD.

Do not use Power-Pad HD over voids.

Rŀ

- **Fully Certified**
- **Fully Compliant with European Machinery Directive**
- Safe Working Load Per Mat = 200,000kg
- Length 4m
- Width 2.2m
- **Thickness 172mm**
- Max Individual mat weight = 2,275kg •