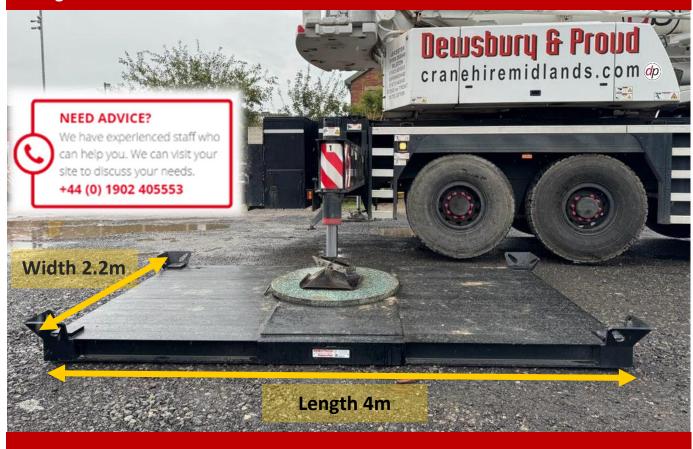

# Four Individual Mats = 4m x 2.2m With a Mighty 8.8m Coverage Area

Make sure that the load is centered on the Power-Pad HD.

Do not use Power-Pad HD over voids.

Rŀ

- **Fully Certified**
- **Fully Compliant with European Machinery Directive**
- Safe Working Load Per Mat = 200,000kg
- Length 4m
- Width 2.2m
- **Thickness 172mm**
- Max Individual mat weight = 2,275kg •