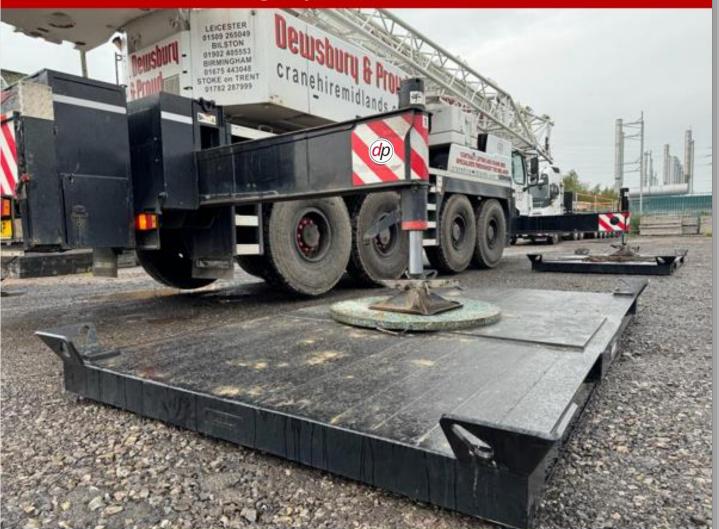

# Four Individual Mats = 4m x 2.2m With a Mighty 8.8m Coverage Area

## Delivered By Transport and Individually Lifted into Position by Our Crane or onsite forklift

- Fully Certified
- Fully EC Compliant
- Safe Working Load Per Mat = 200,000kg

**WORKSAFE** 

#### Applications

- Crane Outriggers
- Concrete Pumps
- MEWPS

Page **1** of **2** 

Tel: +44 (0)1902 405553

Email: operations@cranehiremidlands.com