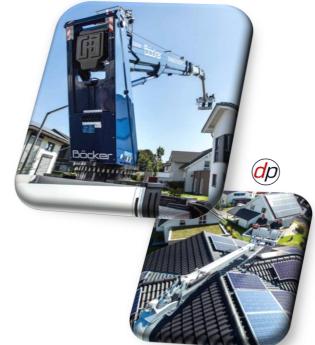

## Böcker Working platform technology.

Our Böcker truck cranes are fitted with additional technology making them adaptable from a crane, to a fully-fledged working platform. All done with incredible ease and without requiring any tools on site. Our working platforms have a payload between 250kg to 100kg. When working in difficult to reach areas, the tiltable platform is particularly well suited. As the platform does not need to be removed to change locations, giving you the ability to slew the crane to different locations whilst working within the platform, Thanks to the automatic levelling system of the platform, you can always work safely and comfortably, no matter what the external circumstances are. Our Böcker platforms are also equipped with a 110v power supply, as standard for your convenience whilst working at height.