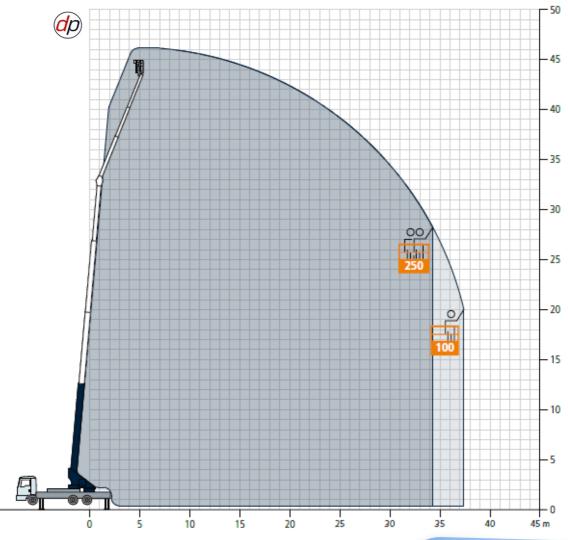

## Böcker Working platform technology.

Our Böcker truck cranes are fitted with additional technology making them adaptable from a crane, to a fully-fledged working platform. All done with incredible ease and without requiring any tools on site. Our working platforms have a payload between 250kg to 100kg. When working in difficult to reach areas, the tiltable platform is particularly well suited. As the platform does not need to be removed to change locations, giving you the ability to slew the crane to different locations whilst working within the platform, Thanks to the automatic levelling system of the platform, you can always work safely and comfortably, no matter what the external circumstances are. Our Böcker platforms are also equipped with a 110v power supply, as standard for your convenience whilst working at height.